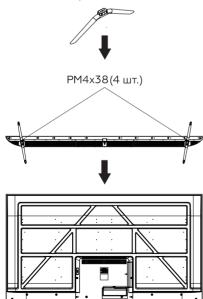

#### Настенная установка (опционально)

Телевизор может быть установлен на стену с помощью специального настенного кронштейна (не входит в комплект поставки). Перед установкой телевизора на стену необходимо снять стандартную подставку.

- Положите телевизор экраном вниз на мягкую поверхность, чтобы предотвратить его повреждение.
- 2. Используя отвёртку, открутите винты и снимите стандартную подставку в нижней части телевизора.
- Разметьте карандашом расстояние между отверстиями для винтов в соответствии с размерами кронштейна.
- 4. Просверлите в стене отверстия и вставьте 4 анкерных болта для крепления.

5. Закрутите винты на задней поверхности телевизора для фиксации кронштейна и повесьте конструкцию на стену.

#### Примечания:

- Схема выше дана только для справки.
- Для крепления используйте кронштейны, отвечающие стандарту VESA.

**Внимание!** Не используйте телевизор в местах, где масло, дым или водяной пар могут его повредить.