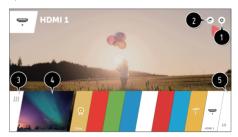

#### Использование главного меню на BQ webOS TV

Нажмите кнопку 🕠 на пульте ДУ для перехода на главный экран.

Часто используемые приложения можно просмотреть на одном экране и в любое время воспользоваться нужными функциями.

- 1. 
  Экран/Звук/Формат экрана/Таймер сна/Код родительского контроля/ Расширенные настройки.
  - Выберите Расширенные настройки для доступа к расширенным настройкам телевизора.
- 2. Входы: можно переключиться на другие входы или настроить связанные с этим параметры.
- 3. Отображение списка запущенных приложений.
- 4. Можно запустить или остановить последнее использованное приложение.
- 5. Можно запустить, переместить или удалить все приложения, установленные на телевизоре.