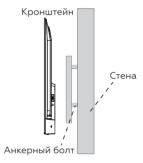

#### Настенная установка (опционально)

Телевизор может быть установлен на стену с помощью специального настенного кронштейна (не входит в комплект поставки). Перед установкой телевизора на стену необходимо снять стандартную подставку.

5. Закрутите винты на задней поверхности телевизора для фиксации кронштейна и повесьте конструкцию на стену.

#### Примечания:

- Схема выше дана только для справки.
- Для крепления используйте кронштейны, отвечающие стандарту VESA.

**Внимание!** Не используйте телевизор в местах, где масло, дым или водяной пар могут его повредить.