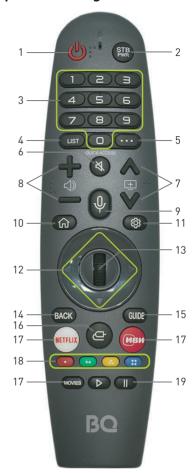

#### Пульт дистанционного управления Magic

- 1. **(**): кнопка включение/выключения телевизора.
- 2. STB: кнопка включения/выключения цифровой приставки.
- 3. Цифровые кнопки.

QUICK ACCESS: редактирование меню «Быстрый доступ».

- 4. LIST: доступ к списку каналов.
- 5. •••: дополнительные функции дистанционного управления.

- ☆: доступ к домашней панели СМАРТ ТВ / Отображение предыдущих действий.
- 11. ۞: доступ к быстрым настройкам.
- 12. △∇<□: Навигацию в меню можно осуществлять нажатием кнопок вверх, вниз, влево, вправо. При нажатии кнопок во время использования указателя указатель исчезнет с экрана, и пульт ДУ Мадіс будет использоваться в качестве основного пульта ДУ. Чтобы вернуть указатель на экран, потрясите пульт ДУ Мадіс влево и вправо.
- 13. (iii): Колесико (**OK**). Нажмите центральную кнопку для выбора меню. С помощью колесика можно переключать каналы и пролистывать меню.
- 14. **BACK**: возврат на предыдущий уровень меню/закрытие окон просмотра на экране и возврат к просмотру ТВ.
- 15. **GUIDE**: отображение программы передач.
- 17. Кнопки доступа к видеосервисам.
- 18. Доступ к специальным функциям некоторых меню.
- 19. **\( \)**, **\( \)**: кнопки управления медиаконтентом.