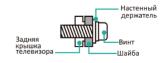

5. Закрутите винты на задней поверхности телевизора для фиксации кронштейна и повесьте конструкцию на стену.

#### Примечания:

- Схема выше дана только для справки.
- Для крепления используйте кронштейны, отвечающие стандарту VESA.

**Внимание!** Не используйте телевизор в местах, где масло, дым или водяной пар могут его повредить.