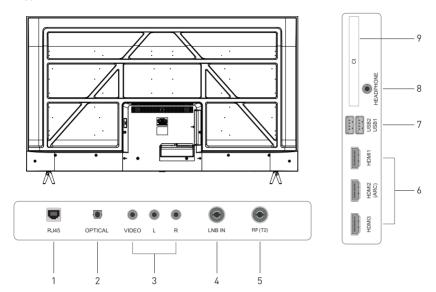

#### Задняя и боковая панели

#### Разъёмы телевизора и их назначение

- 1. RJ45 разъём для подключения к локальной сети.
- 2. OPTICAL разъём подключения к цифровому аудиоустройству.
- 3. AV IN композитный аудиовидеовход.
- 4. LNB IN вход антенны спутникового ТВ.
- 5. RF (T2) вход антенны аналогового и цифрового ТВ (эфирного или кабельного).
- 6. HDMI1, HDMI2, HDMI3 входы аудиои видеосигнала HDMI. HDMI2также поддерживает реверсивный выход звука — функцию ARC.
- 7. USB1, USB2 разъёмы для подключения накопителя USB.
- 8. HEADPHONE выход для подключения наушников.
- 9. CI разъём для подключения карты доступа цифрового ТВ.